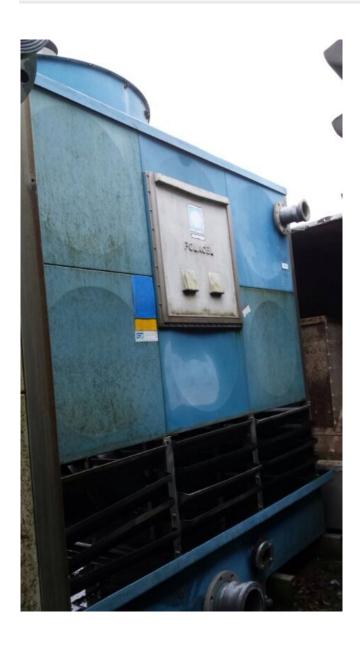

#### Used Polacel CMC9-DMS-90-PS8/3

Used Polacel CMC9-DMS-90-PS8/3 cooling tower. The cooling tower has a capacity of 1.163 kW at a water entering/leaving temperature of 37º/27ºC and a waterflow of 100 m3/h. \*All components of this used condensor will be tested on good working, leak free condition electro engines, condensing block, bearings .Choosing HOSBV means buying with warranty.