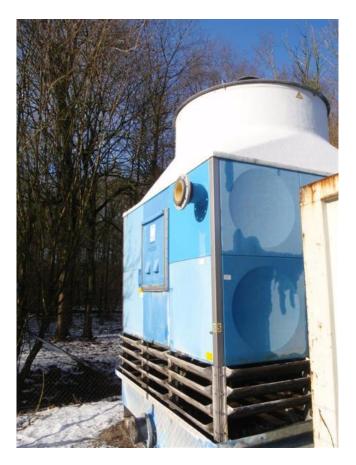

## Polacel CMC9-DMS-90-PS8/3

### **Specifications**

| Brand            | Polacel                  |
|------------------|--------------------------|
| Туре             | CMC9-DMS-90-PS8/3        |
| Product type     | Cooling Tower            |
| kW               | 1163,0                   |
| Number of Fans   | 1                        |
| RPM of the Fans  | 720                      |
| Refrigerant      | not of application       |
| Air Flow in m³/h | 22.680                   |
| Sizes            | 2680x2540x3350(+1000     |
|                  | ) mm (LxWxH)             |
| Remarks          | revision nov. 2000 //    |
|                  | shipping weight 1150 kg. |
| Stock            | 1                        |

#### Used Polacel CMC9-DMS-90-PS8/3

Used Polacel CMC9-DMS-90-PS8/3 cooling tower. The cooling tower has a capacity of 1.163 kW at a water entering/leaving temperature of 37º/27ºC and a waterflow of 100 m3/h. \*All components of this used condensor will be tested on good working, leak free condition electro engines, condensing block, bearings .Choosing HOSBV means buying with warranty.