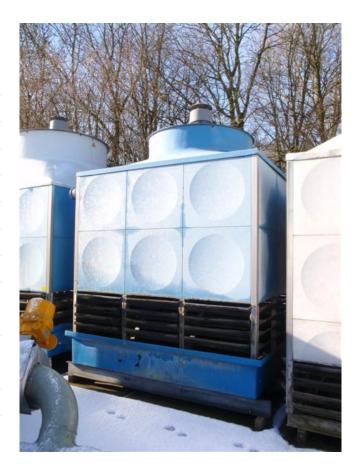

## Polacel CMC9-DMS-90-PS8/3

### **Specifications**

| Brand            | Polacel                  |
|------------------|--------------------------|
| Туре             | CMC9-DMS-90-PS8/3        |
| Product type     | Cooling Tower            |
| kW               | 1163,0                   |
| Number of Fans   | 1                        |
| RPM of the Fans  | 720                      |
| Refrigerant      | not of application       |
| Air Flow in m³/h | 22.680                   |
| Sizes            | 2680x2540x3350(+1000     |
|                  | ) mm (LxWxH)             |
| Remarks          | revision nov. 2000 //    |
|                  | shipping weight 1150 kg. |
| Stock            | 1                        |

#### Used Polacel CMC9-DMS-90-PS8/3

Used Polacel CMC9-DMS-90-PS8/3 cooling tower. The cooling tower has a capacity of 1.163 kW at a water entering/leaving temperature of 37º/27ºC and a waterflow of 100 m3/h. \*All components of this used condensor will be tested on good working, leak free condition electro engines, condensing block, bearings .Choosing HOSBV means buying with warranty.