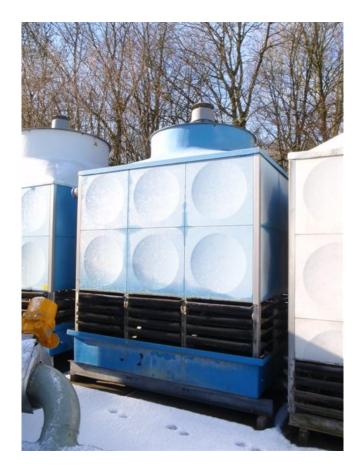

## Polacel CMC9-DMS-90-PS8/3

### **Specifications**

| Brand            | Polacel                  |
|------------------|--------------------------|
| Туре             | CMC9-DMS-90-PS8/3        |
| Product type     | Cooling Tower            |
| kW               | 1163,0                   |
| Number of Fans   | 1                        |
| RPM of the Fans  | 720                      |
| Refrigerant      | not of application       |
| Air Flow in m³/h | 22.680                   |
| Sizes            | 2680x2540x3350(+1000     |
|                  | ) mm (LxWxH)             |
| Remarks          | revision nov. 2000 //    |
|                  | shipping weight 1150 kg. |
| Stock            | 1                        |

#### Used Polacel CMC9-DMS-90-PS8/3

Used Polacel CMC9-DMS-90-PS8/3 cooling tower. The cooling tower has a capacity of 1.163 kW at a water entering/leaving temperature of 37º/27ºC and a waterflow of 100 m3/h. \*All components of this used condensor will be tested on good working, leak free condition electro engines, condensing block, bearings .Choosing HOSBV means buying with warranty.